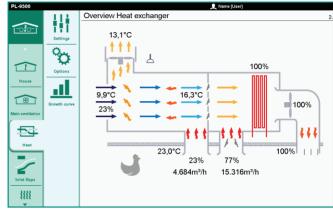

The climate and management computer collects all data from Stienen systems for life bird weighing, feed weighing, silo weighing, egg counting and heat exchangers and processes the data into comprehensible tables and graphs. The graphical representation of parameters such as temperature, water, feed, weight, production, relative humidity (RH), light, carbon dioxide (CO2) and ammonia (NH3) provide you all the important management information at a glance. Thanks to the crisp and modern user interface all vital processes in the poultry house can be controlled, monitored and managed easily.