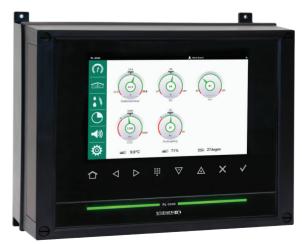

# STIENEN B

- Suitable for complete automation of any type of poultry house
- Graphic display of all important management information
- Clearly arranged "dashboard" with touch icons for direct navigation
- 3D house overview with measurement values, can be configured to your preference
- With skylight- / daylight control
- Can be programmed in various languages
- USB port for updating and logging
- Secured communication with
  FarmConnect and FarmRemote

### PL-9500: Big in touch with your livestock!

This super clear and user-friendly climate and management computer with touch screen is designed to be the interactive heart of each type of modern poultry farm. The PL-9500 manages and controls the quality of life of animals in order to achieve optimal performance results.

The climate and management computer collects all data from Stienen systems for life bird weighing, feed weighing, silo weighing, egg counting and heat exchangers and processes the data into comprehensible tables and graphs. The graphical representation of parameters such as temperature, water, feed, weight, production, relative humidity (RH), light, carbon dioxide (CO2) and ammonia (NH3) provide you all the important management information at a glance. Thanks to the crisp and modern user interface all vital processes in the poultry house can be controlled, monitored and managed easily.