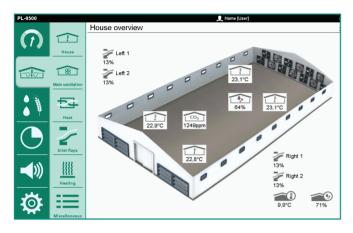

# STIENEN B

- Suitable for complete automation of any type of poultry house
- Graphic display of all important management information
- Clearly arranged "dashboard" with touch icons for direct navigation
- 3D house overview with measurement values, can be configured to your preference
- With skylight- / daylight control
- Can be programmed in various languages
- USB port for updating and logging
- Secured communication with
  FarmConnect and FarmRemote

The climate and management computer collects all data from Stienen systems for life bird weighing, feed weighing, silo weighing, egg counting and heat exchangers and processes the data into comprehensible tables and graphs. The graphical representation of parameters such as temperature, water, feed, weight, production, relative humidity (RH), light, carbon dioxide (CO2) and ammonia (NH3) provide you all the important management information at a glance. Thanks to the crisp and modern user interface all vital processes in the poultry house can be controlled, monitored and managed easily.