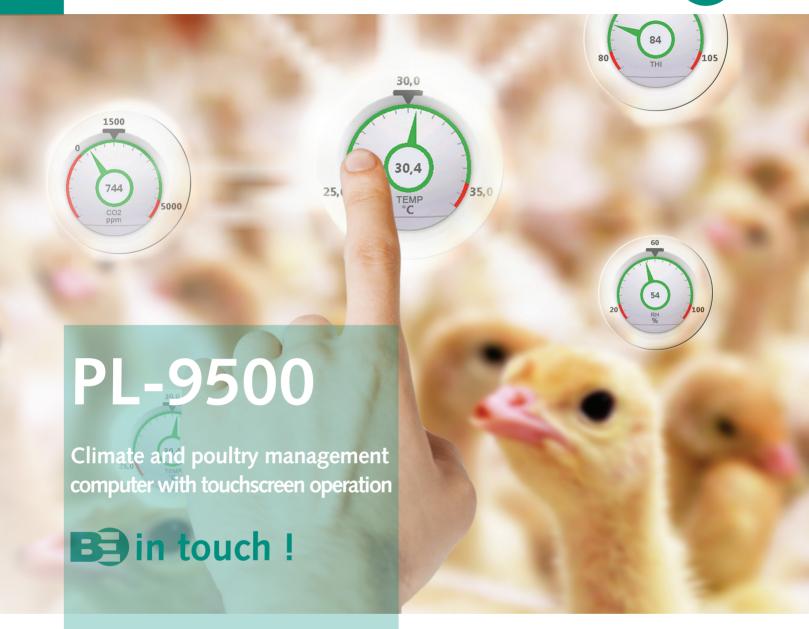

### PL-9500: Big in touch with your livestock!

This super clear and user-friendly climate and management computer with touch screen is designed to be the interactive heart of each type of modern poultry farm. The PL-9500 manages and controls the quality of life of animals in order to achieve optimal performance results.

The climate and management computer collects all data from Stienen systems for life bird weighing, feed weighing, silo weighing, egg counting and heat exchangers and processes the data into comprehensible tables and graphs. The graphical representation of parameters such as temperature, water, feed, weight, production, relative humidity (RH), light, carbon dioxide (CO2) and ammonia (NH3) provide you all the important management information at a glance. Thanks to the crisp and modern user interface all vital processes in the poultry house can be controlled, monitored and managed easily.